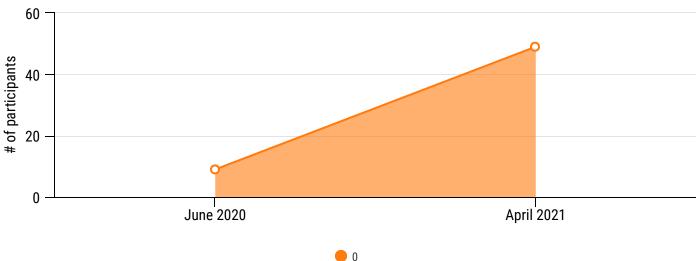

In July 2020, Meta started online classes to provide services following the closure of our Day and Respite programs. The classes consist of book clubs, cooking, arts and crafts, geography, social clubs and more. Most of the classes are instructed by our enthusiastic staff; however, some of the classes are instructed by external professionals in fitness, dance, Tae kwon-do, music therapy and yoga. From June 2020 to present, there has been a 455% increase in the number of individuals actively participating in our virtual classes and we've received rave reviews from participants and their families. We plan to include additional fun and exciting classes that individuals can participate in from the comfort of their home.